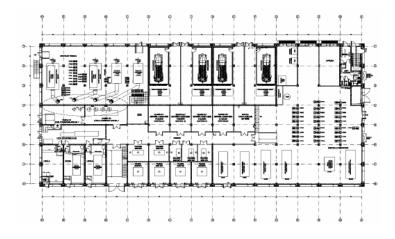

## CONGENERATION PLAN WITH 7 MW GAS TURBINE DOR BARILLA FACTORY IN FOGGIA

## THERMAL, REFRIGERATING AND COGENERATION PLANT FOR VARESE HOSPITAL

50 MW<sub>e</sub> COMBINED CYCLE POWER PLANT FOR CARTIERE DEL GARDA AND FOR THE DISTRICT HEATING SYSTEM OF THE MUNICIPALITY OF RIVA DEL GARDA

## 50 MW<sub>e</sub> COMBINED CYCLE POWER PLANT FOR CARTIERE DEL GARDA AND FOR THE DISTRICT HEATING SYSTEM OF THE MUNICIPALITY OF RIVA DEL GARDA

50 MW<sub>e</sub> COMBINED CYCLE POWER PLANT FOR CARTIERE DEL GARDA AND FOR THE DISTRICT HEATING SYSTEM OF THE MUNICIPALITY OF RIVA DEL GARDA