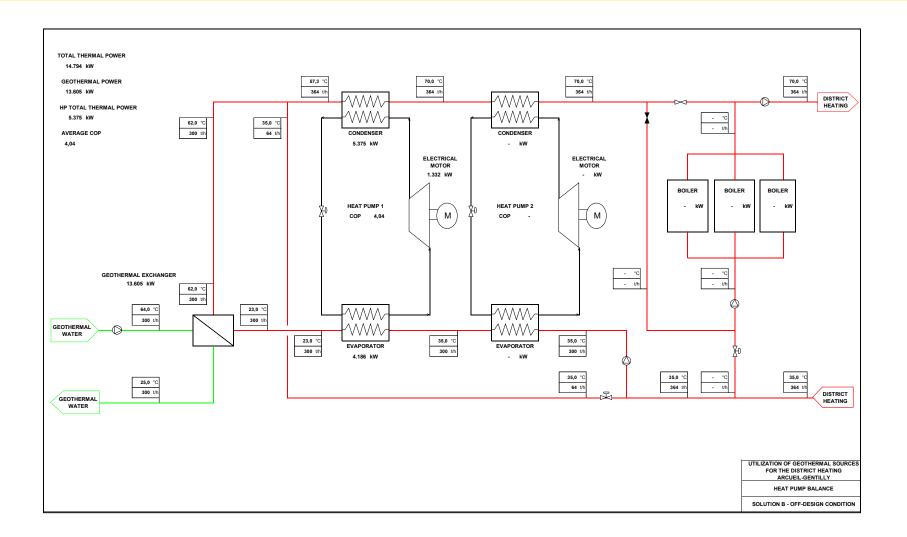

## 29 MW DISTRICT HEATING SYSTEM FOR ARCUEIL-GENTILLY (PARIS - FRANCE), FED BY A GEOTHERMAL WELL, WITH TWO HEAT PUMPS (12 MW TOTAL POWER)