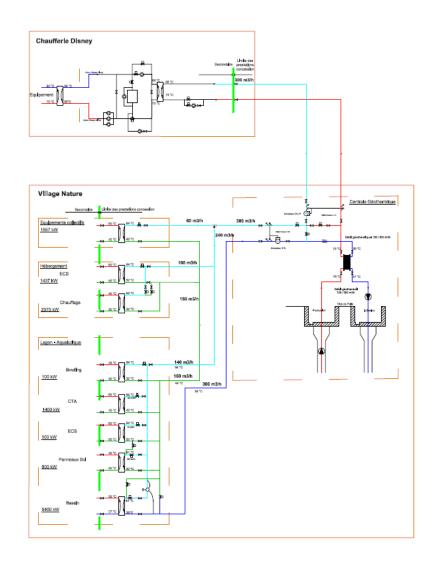

## BLUE LAGOON GEOTHERMAL DISTRICT HEATING SYSTEM OF NATURE VILLAGE DISNEYLAND PARIS