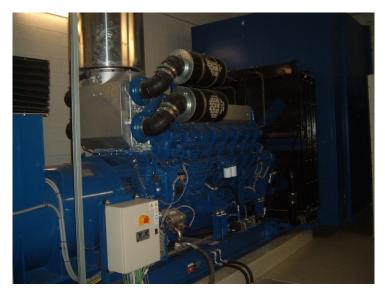

## NATURAL GAS TURBINE EXPANDER (5.000 kW) FOR PONTI SUL MINCIO (MN) POWER STATION

## EASE SYSTEM (EFFICIENT ALL-SEASON EXPANDER) NATURAL GAS EXPANSION PLANT INTEGRATED WITH TWO HEAT AND POWER ENGINES (TOTAL 3 MW)