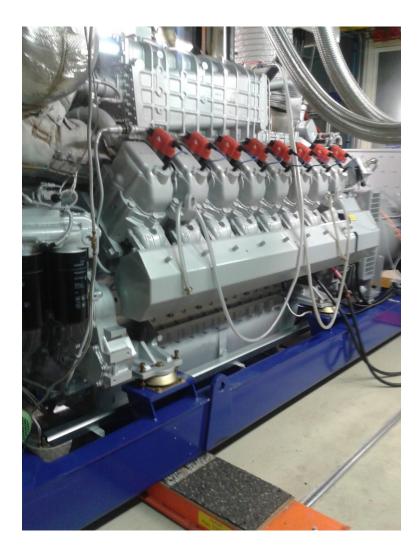

# $9~\text{MW}_{\rm e}$ FOUR-GENERATION PLANT FOR COCA-COLA FACTORY IN NOGARA (VR)