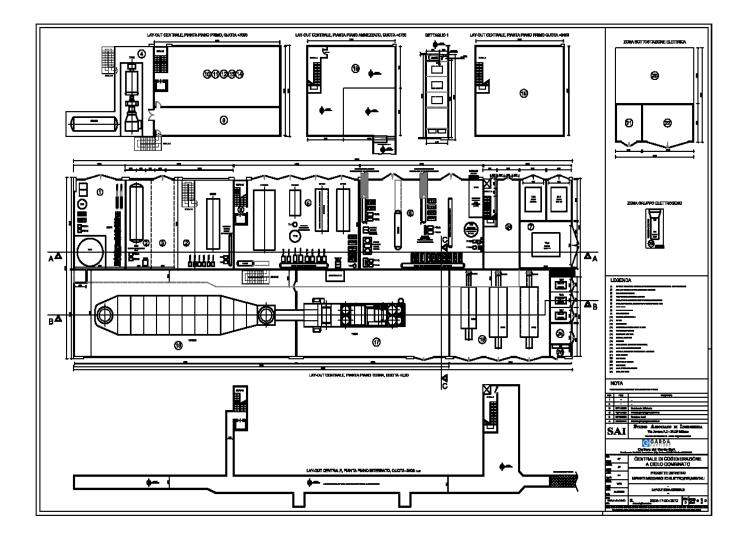

# $9~\text{MW}_{\rm e}$ FOUR-GENERATION PLANT FOR COCA-COLA FACTORY IN NOGARA (VR)