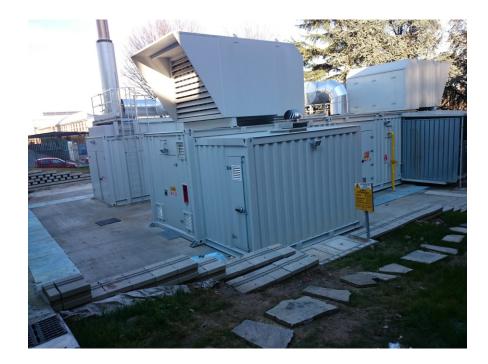

# $9~\text{MW}_{\rm e}$ FOUR-GENERATION PLANT FOR COCA-COLA FACTORY IN NOGARA (VR)