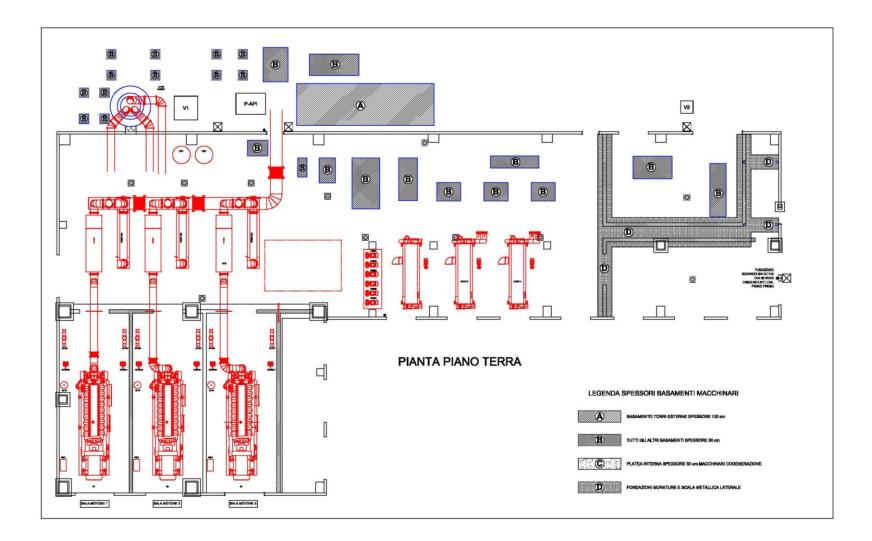

# $9~\text{MW}_{\rm e}$ FOUR-GENERATION PLANT FOR COCA-COLA FACTORY IN NOGARA (VR)