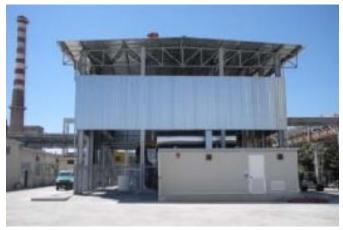

# $9~\text{MW}_{\rm e}$ FOUR-GENERATION PLANT FOR COCA-COLA FACTORY IN NOGARA (VR)