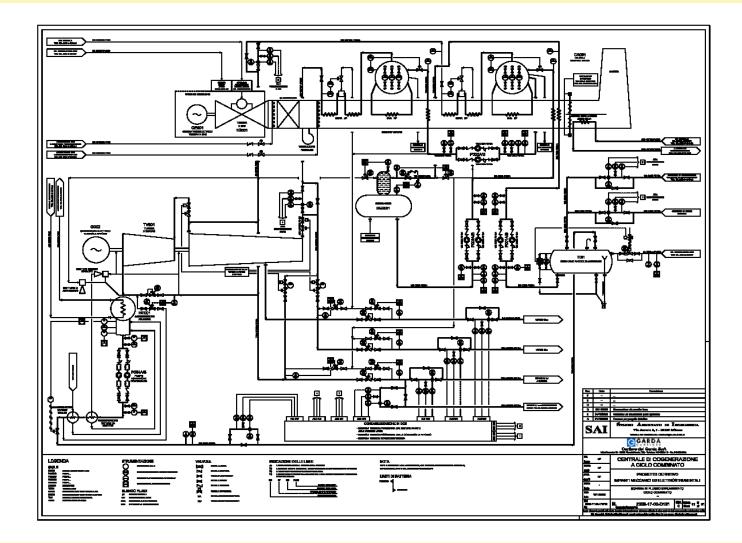

## THERMAL, REFRIGERATING AND COGENERATION PLANT FOR VARESE HOSPITAL

50 MW<sub>e</sub> COMBINED CYCLE POWER PLANT FOR CARTIERE DEL GARDA AND FOR THE DISTRICT HEATING SYSTEM OF THE MUNICIPALITY OF RIVA DEL GARDA

## 50 MW<sub>e</sub> COMBINED CYCLE POWER PLANT FOR CARTIERE DEL GARDA AND FOR THE DISTRICT HEATING SYSTEM OF THE MUNICIPALITY OF RIVA DEL GARDA

50 MW<sub>e</sub> COMBINED CYCLE POWER PLANT FOR CARTIERE DEL GARDA AND FOR THE DISTRICT HEATING SYSTEM OF THE MUNICIPALITY OF RIVA DEL GARDA