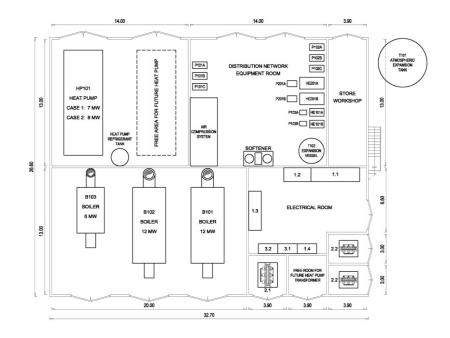

## 29 MW DISTRICT HEATING SYSTEM FOR ARCUEIL-GENTILLY (PARIS - FRANCE), FED BY A GEOTHERMAL WELL, WITH TWO HEAT PUMPS (12 MW TOTAL POWER)