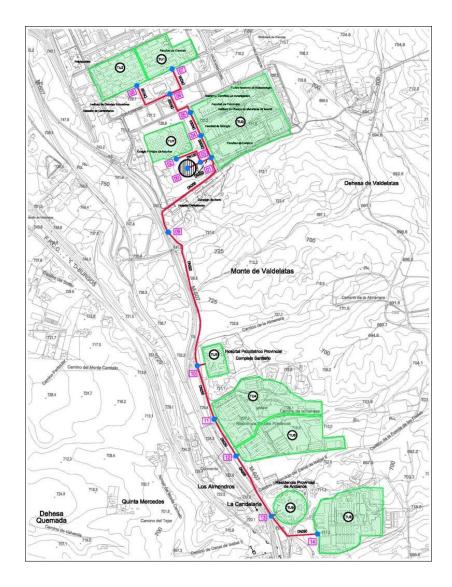

## GEOMADRID PROJECT: 30 MW<sub>t</sub> DISTRICT HEATING SYSTEM INCLUDING A 5 MW HEAT PUMP FED BY GEOTHERMAL SOURCE