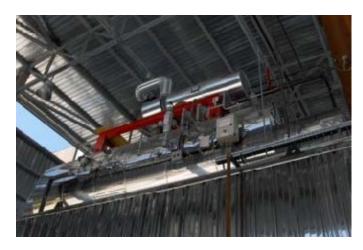

## NATURAL GAS TURBINE EXPANDER (5.000 kW) FOR PONTI SUL MINCIO (MN) POWER STATION

## EASE SYSTEM (EFFICIENT ALL-SEASON EXPANDER) NATURAL GAS EXPANSION PLANT INTEGRATED WITH TWO HEAT AND POWER ENGINES (TOTAL 3 MW)